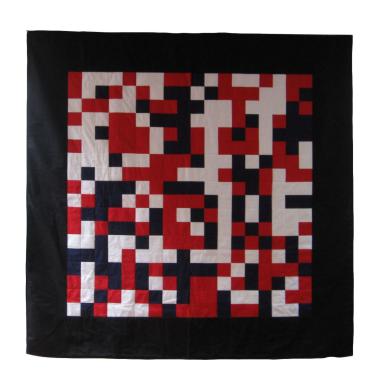

## Square Roots of the Master Quilt By Johannes-Curtis Schwarzenstein

SONY

QuickTime™ and a TIFF (LZW) decompressor are needed to see this picture.

QuickTime™ and a TIFF (LZW) decompressor are needed to see this picture.