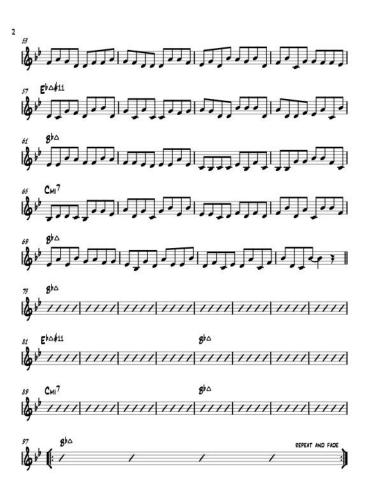

## BluePi The Blues Composition

Johannes-Curtis Schwarzenstein:

The AfroGermanJewishMathArtPoet

## Square Roots of the Master Quilt By Johannes-Curtis Schwarzenstein

SONY

QuickTime™ and a TIFF (LZW) decompressor are needed to see this picture.

QuickTime™ and a TIFF (LZW) decompressor are needed to see this picture.