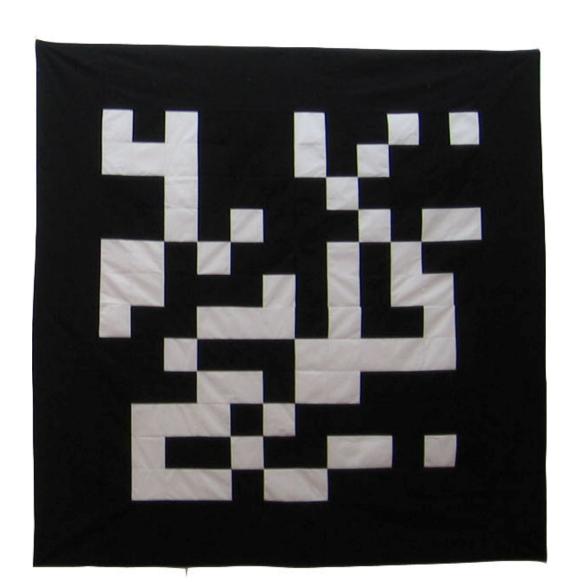

# 13 Quilts

QuickTime™ and a TIFF (LZW) decompressor are needed to see this picture.

QuickTime™ and a TIFF (LZW) decompressor are needed to see this picture.

QuickTime™ and a TIFF (LZW) decompressor are needed to see this picture.