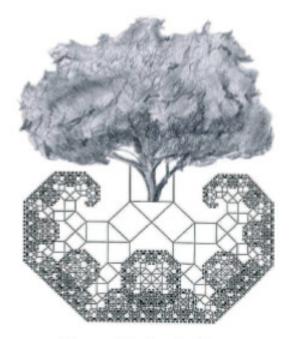

# Rhythm of Structure

Trees. Quilts and Clocks

John Sims



D 4' ... 1











Retinal Re-creative Mathematical



Square Roots of a Tree



Tree Root of a Fractal



Mathematical Art Brain



Square Roots of a Tree



Mathematical Art Brain



Tree Root of a Fractal

# BluePi

Visualizing the Irrational



C/d = Pi = 3.14159...

### 3.14159265









# 13 Quilts

QuickTime™ and a TIFF (LZW) decompressor are needed to see this picture.

QuickTime™ and a TIFF (LZW) decompressor are needed to see this picture.



































QuickTime™ and a TIFF (LZW) decompressor are needed to see this picture.

## Constructing the HyperQuilt











## BluePi The Blues Composition





Johannes-Curtis Schwarzenstein:

The AfroGermanJewishMathArtPoet

## Square Roots of the Master Quilt By Johannes-Curtis Schwarzenstein

SONY





QuickTime™ and a TIFF (LZW) decompressor are needed to see thi