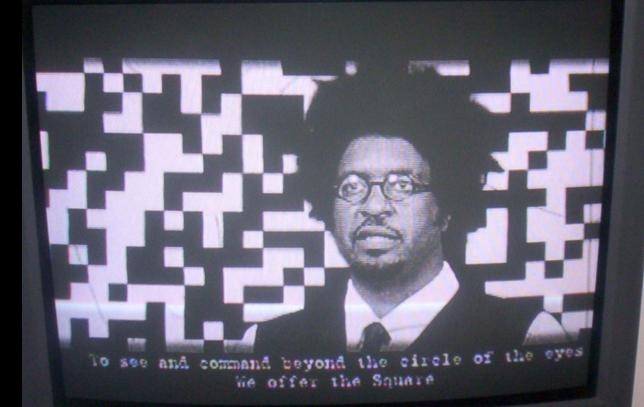

## Square Roots of the Master Quilt By Johannes-Curtis Schwarzenstein

SONY

QuickTime™ and a TIFF (LZW) decompressor are needed to see this picture.

QuickTime™ and a TIFF (LZW) decompressor are needed to see this picture.