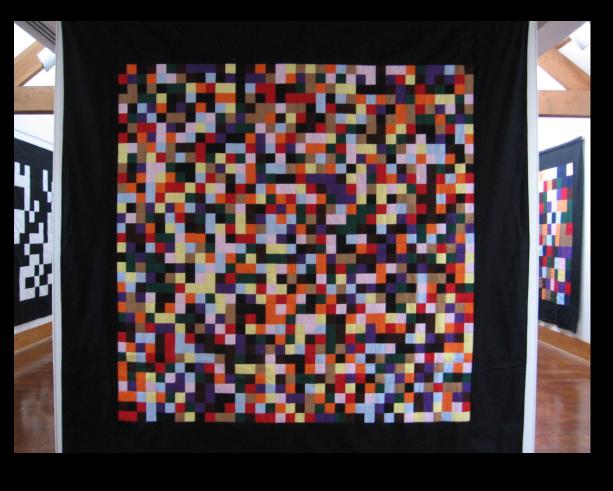

# 13 Quilts

QuickTime™ and a TIFF (LZW) decompressor are needed to see this picture.

QuickTime™ and a TIFF (LZW) decompressor are needed to see this picture.

QuickTime™ and a TIFF (LZW) decompressor are needed to see this picture.

## Constructing the HyperQuilt