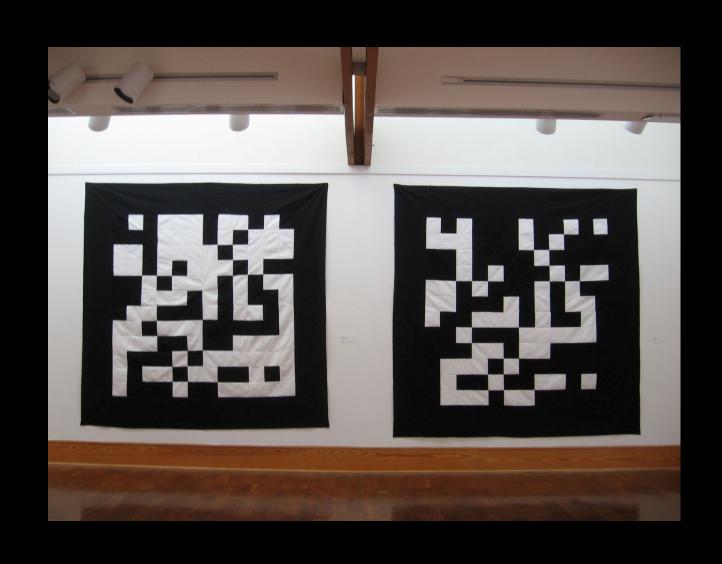

# 13 Quilts

QuickTime™ and a TIFF (LZW) decompressor are needed to see this picture.

QuickTime™ and a TIFF (LZW) decompressor are needed to see this picture.

QuickTime™ and a TIFF (LZW) decompressor are needed to see this picture.