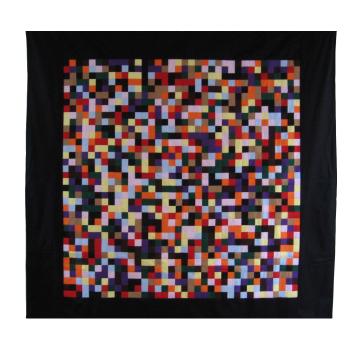

# 13 Quilts

QuickTime™ and a TIFF (LZW) decompressor are needed to see this picture.

QuickTime™ and a TIFF (LZW) decompressor are needed to see this picture.

QuickTime™ and a TIFF (LZW) decompressor are needed to see this picture.

## Constructing the HyperQuilt