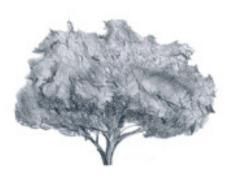

# Rhythm of Structure

Trees. Quilts and Clocks

John Sims



D 4' ... 1











Retinal Re-creative Mathematical



Square Roots of a Tree



Tree Root of a Fractal



Mathematical Art Brain



Square Roots of a Tree



Mathematical Art Brain



Tree Root of a Fractal

# BluePi

Visualizing the Irrational



C/d = Pi = 3.14159...

### 3.14159265









# 13 Quilts

QuickTime™ and a TIFF (LZW) decompressor are needed to see this picture.

QuickTime™ and a TIFF (LZW) decompressor are needed to see this picture.



































QuickTime™ and a TIFF (LZW) decompressor are needed to see this picture.

## Constructing the HyperQuilt











## BluePi The Blues Composition





Johannes-Curtis Schwarzenstein:

The AfroGermanJewishMathArtPoet

## Square Roots of the Master Quilt By Johannes-Curtis Schwarzenstein

SONY





QuickTime™ and a TIFF (L