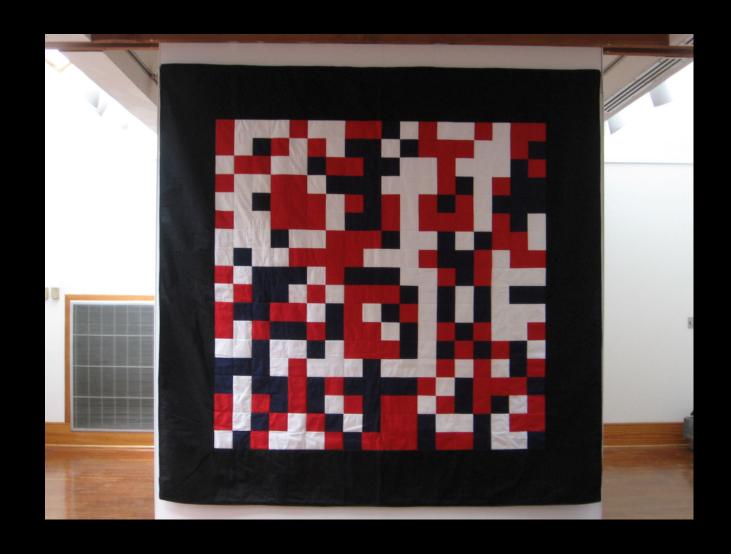

## Square Roots of the Master Quilt By Johannes-Curtis Schwarzenstein

SONY

QuickTime™ and a TIFF (LZW) decompressor are needed to see this picture.

QuickTime™ and a TIFF (LZW) decompressor are needed to see this picture.