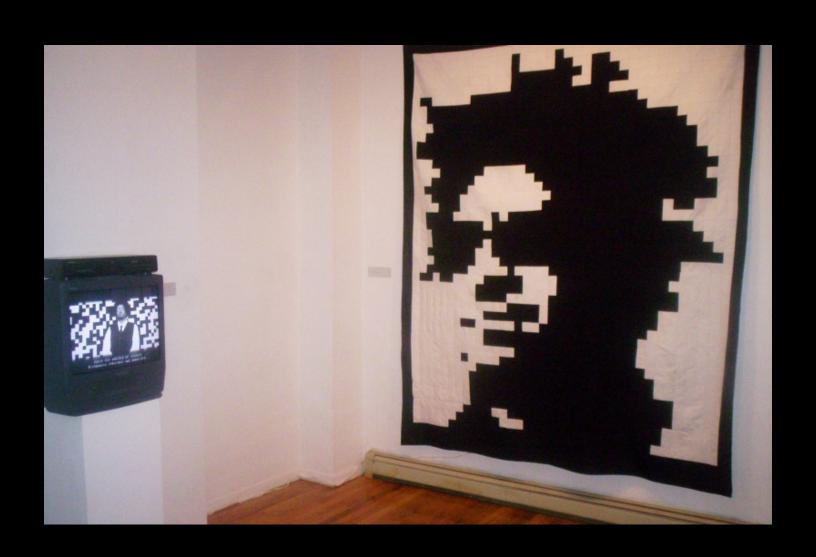

## Square Roots of the Master Quilt By Johannes-Curtis Schwarzenstein

SONY

QuickTime™ and a TIFF (LZW) decompressor are needed to see this picture.

QuickTime™ and a TIFF (LZW) decompressor are needed to see this picture.