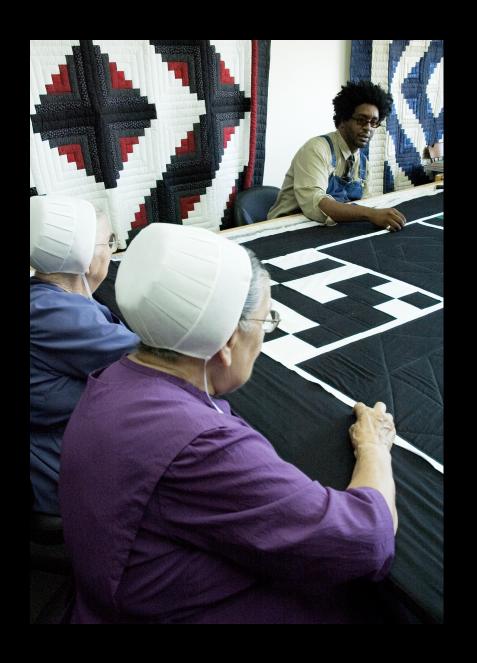

## Square Roots of the Master Quilt By Johannes-Curtis Schwarzenstein

SONY

QuickTime™ and a TIFF (LZW) decompressor are needed to see this picture.

QuickTime™ and a TIFF (LZW) decompressor are needed to see this picture.